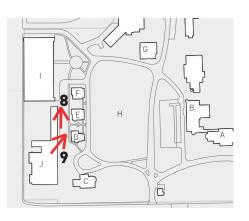

**8.** View looking north towards Tapscott Street

**9.** Rear view of Fay and Ballard House and Olmsted Green beyond

Chapel Hall
College Hall
House 1
Ballard House
Fay House
Denison House
Peikoff Alumni House
Olmsted Green
6th St Parking Garage
Appleby Building