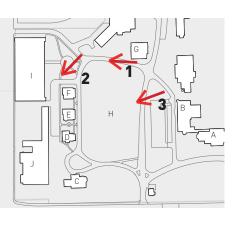

**6.** View looking towards Olmsted Green and Gallaudet's Clock Tower

7. View looking south towards House 1 Gardens

A. Chapel Hall
B. College Hall
C. House 1
D. Ballard House
E. Fay House
F. Denison House
G. Peikoff Alumni House
H. Olmsted Green
I. 6th St Parking Garage
J. Appleby Building