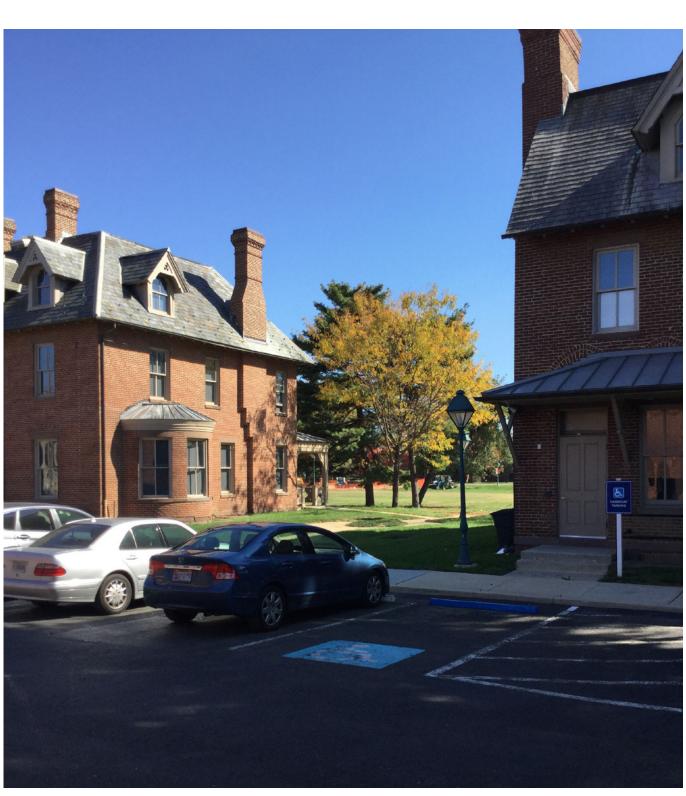

**8.** View looking north towards Tapscott Street

**9.** Rear view of Fay and Ballard House and Olmsted Green beyond

Chapel Hall
College Hall
House 1
Ballard House
Fay House
Denison House
Peikoff Alumni House
Olmsted Green
6th St Parking Garage
Appleby Building